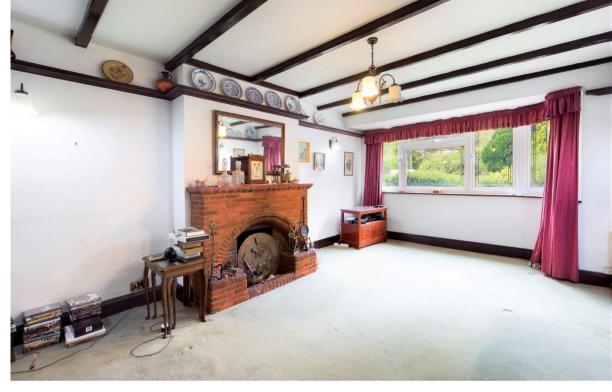

The property features extended ground floor accommodation including a lounge with a semi circular bay window and fireplace, a wood panelled dining area, family room, study and a kitchen breakfast room and utility room with cloakroom. On the first floor there are three bedrooms, two doubles and a single, and a bathroom.