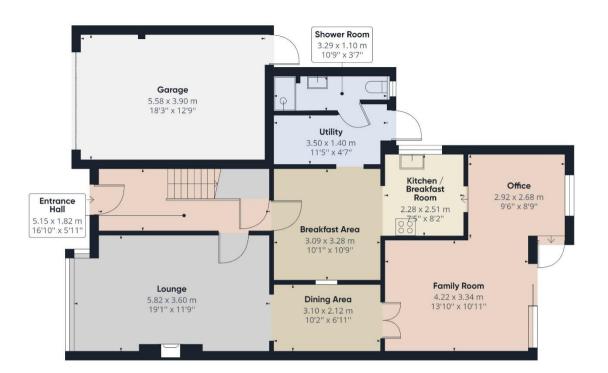

## 14 KINGSWOOD ROAD

TADWORTH KT20 5EG

4 RECEPTION ROOMS

KITCHEN DINER

3 BEDROOMS

BATHROOMS & CLOAKROOM

APROX. 1648 FT<sup>2</sup> | 153.13 M<sup>2</sup>

An attractive art-deco style semi detached house requiring modernisation located in a popular road and offered for sale with no onward chain.

The property features extended ground floor accommodation including a lounge with a semi circular bay window and fireplace, a wood panelled dining area, family room, study and a kitchen breakfast room and utility room with cloakroom. On the first floor there are three bedrooms, two doubles and a single, and a bathroom.