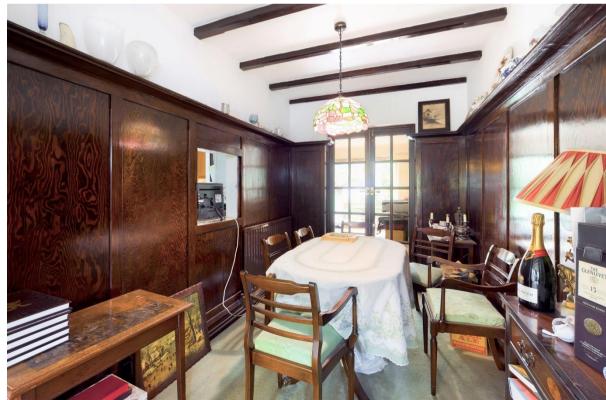

The property features extended ground floor accommodation including a lounge with a semi circular bay window and fireplace, a wood panelled dining area, family room, study and a kitchen breakfast room and utility room with cloakroom. On the first floor there are three bedrooms, two doubles and a single, and a bathroom.