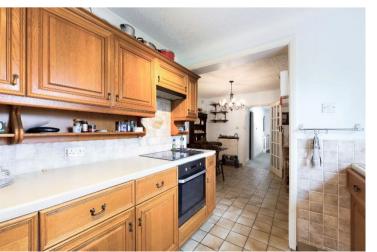

The property features extended ground floor accommodation including a lounge with a semi circular bay window and fireplace, a wood panelled dining area, family room, study and a kitchen breakfast room and utility room with cloakroom. On the first floor there are three bedrooms, two doubles and a single, and a bathroom.