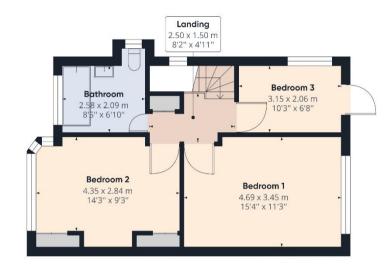

The property features extended ground floor accommodation including a lounge with a semi circular bay window and fireplace, a wood panelled dining area, family room, study and a kitchen breakfast room and utility room with cloakroom. On the first floor there are three bedrooms, two doubles and a single, and a bathroom.