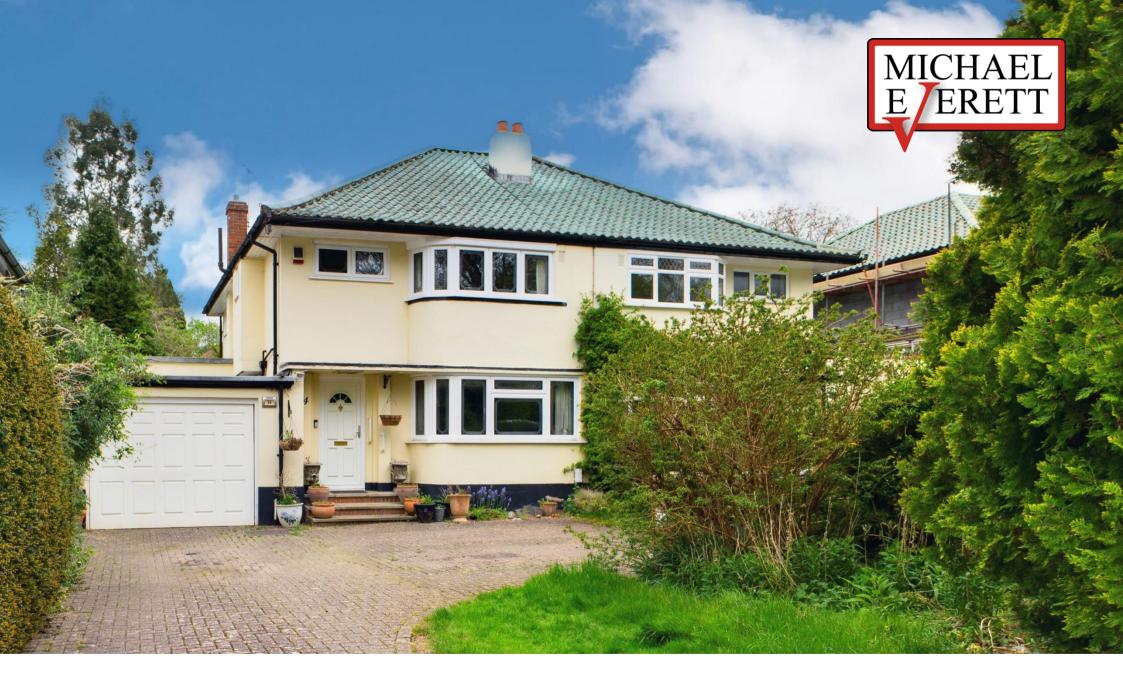

## KINGSWOOD ROAD

**TADWORTH** 

## 14 KINGSWOOD ROAD

TADWORTH KT20 5EG

4 RECEPTION ROOMS

KITCHEN DINER

3 BEDROOMS

BATHROOMS & CLOAKROOM

APROX. 1648 FT<sup>2</sup> | 153.13 M<sup>2</sup>

An attractive art-deco style semi detached house requiring modernisation located in a popular road and offered for sale with no onward chain.

Outside, the house sits well back from the road with a long block paved driveway and a small lawn to the front and a single garage and side access to a good size rear garden.

The village is only a couple of minutes' walk away offering a range of shops and services and station with routes to London Bridge and Victoria and the beautiful open spaces of Epsom downs and Walton Heath.